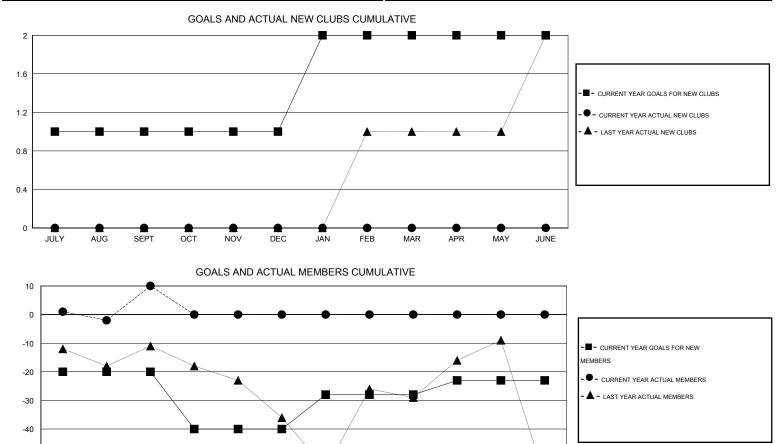

## CNAT. Judy Hankom

| GMT: Judy Hankom LOCATIO |                  |           | MINNESOTA        |                  |                       |                    |                                     | GMT CA 1           |                  |
|--------------------------|------------------|-----------|------------------|------------------|-----------------------|--------------------|-------------------------------------|--------------------|------------------|
| Clubs                    |                  |           |                  |                  | Members               |                    |                                     |                    |                  |
| RESULTS FOR 2016-2017    |                  |           |                  |                  | RESULTS FOR 2016-2017 |                    |                                     |                    |                  |
| QUARTER                  | NEW CLUB<br>GOAL | NEW CLUBS | DROPPED<br>CLUBS | NET<br>GAIN/LOSS | QUARTER               | NEW MEMBER<br>GOAL | CHARTER AND<br>NEW MEMBERS<br>ADDED | DROPPED<br>MEMBERS | NET<br>GAIN/LOSS |
| JULY/AUG/SEPT            | 1                | 0         | 0                | 0                | JULY/AUG/SEPT         | -20                | 46                                  | 36                 | 10               |
| OCT/NOV/DEC              | 0                | 0         | 0                | 0                | OCT/NOV/DEC           | -20                | 0                                   | 0                  | 0                |
| JAN/FEB/MAR              | 1                | 0         | 0                | 0                | JAN/FEB/MAR           | 12                 | 0                                   | 0                  | 0                |
| APR/MAY/JUNE             | 0                | 0         | 0                | 0                | APR/MAY/JUNE          | 5                  | 0                                   | 0                  | 0                |